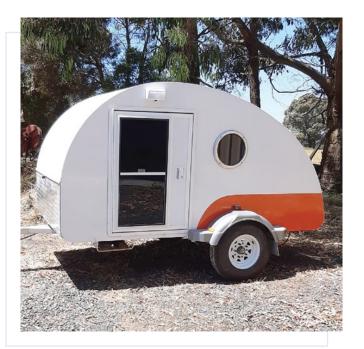

# CUSTOM TEAR DROP CAMPER DOORS

## OPEN THE DOOR TO A WORLD OF **CUSTOMISABILITY AND OPPORTUNITY**

Our campervan, caravan and RV doors can be tailor-made to the requested dimensions and specifications of your specific tear drop camper.

Our teardrop camper doors are used for both repair work, complete camper rebuilds and do-it-yourself projects.

These Australian-made teardrop campervan doors are a strong and reliable solution to complete your motor home.