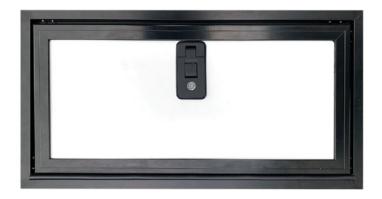

# CUSTON TRAILER DOORS

## AUSTRALIAN MADE DOOR PERFECT FOR TRAILERS AND CARAVANS

Hand made with aluminium extrusion and composite panel.

All materials including the hinge and weather seal are locally sourced. Although we are unable to do an attached fly screen door, we can install a sliding window (with a fly screen) to allow air flow when closed.

The handles are slam action and have a manual override internally for both the lock and deadbolt so you can't get locked in.

- Quality Australian Made product
- Personal and speedy service
- · Recommended by Australia's top Manufacturers
- 40 Years Strong

#### **Range of Options:**

- Square Corners
- Left- or right-hand heavy duty piano hinge
- Black or white powder coated frame
- Black or white composite panel infill
- Black, white, or chrome lock
- With or without sliding window
- Clear, light, or dark tint acrylic