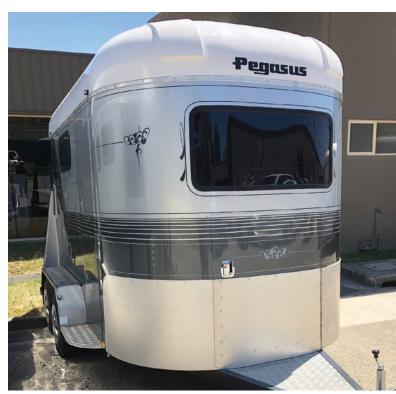

# CUSTOM FIXED CURVED WINDOWS

## AJPM ARE THE **LEADING HORSE FLOAT WINDOW SUPPLIERS** IN AUSTRALIA

We specialise in made-to-order fixed, curved windows. All our horse float windows are made in Australia at our local factory and are manufactured to your exact specifications.

Our custom curved windows are made from premium polycarbonate which can be either clear or slightly tinted to cut down on both glare and UV rays. You also have your choice of a black or white frame to match the style and colour of your horse float. All our custom windows are waterproof, keeping the interior of your horse float dry and free from drafts and mould.