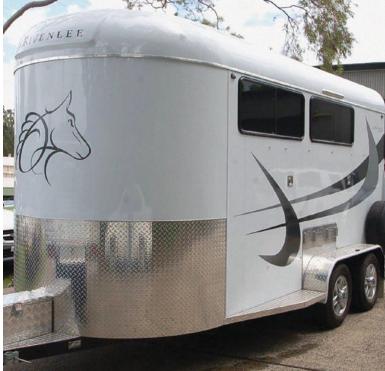

# CUSTOM FIXED CURVED WINDOWS

## AJPM ARE THE **LEADING HORSE FLOAT WINDOW SUPPLIERS** IN AUSTRALIA

We specialise in made-to-order fixed, curved windows. All our horse float windows are made in Australia at our local factory and are manufactured to your exact specifications.

Our custom curved windows are made from premium polycarbonate which can be either clear or slightly tinted to cut down on both glare and UV rays. You also have your choice of a black or white frame to match the style and colour of your horse float. All our custom windows are waterproof, keeping the interior of your horse float dry and free from drafts and mould.