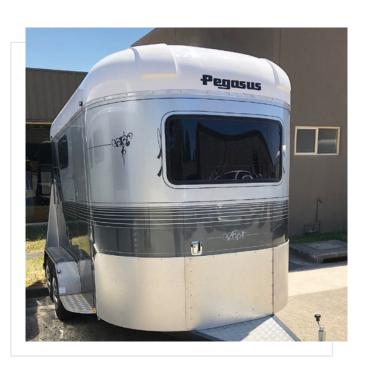

## AJPM ARE THE **LEADING HORSE FLOAT WINDOW SUPPLIERS** IN AUSTRALIA

We specialise in made-to-order fixed, curved windows. All our horse float windows are made in Australia at our local factory and are manufactured to your exact specifications.