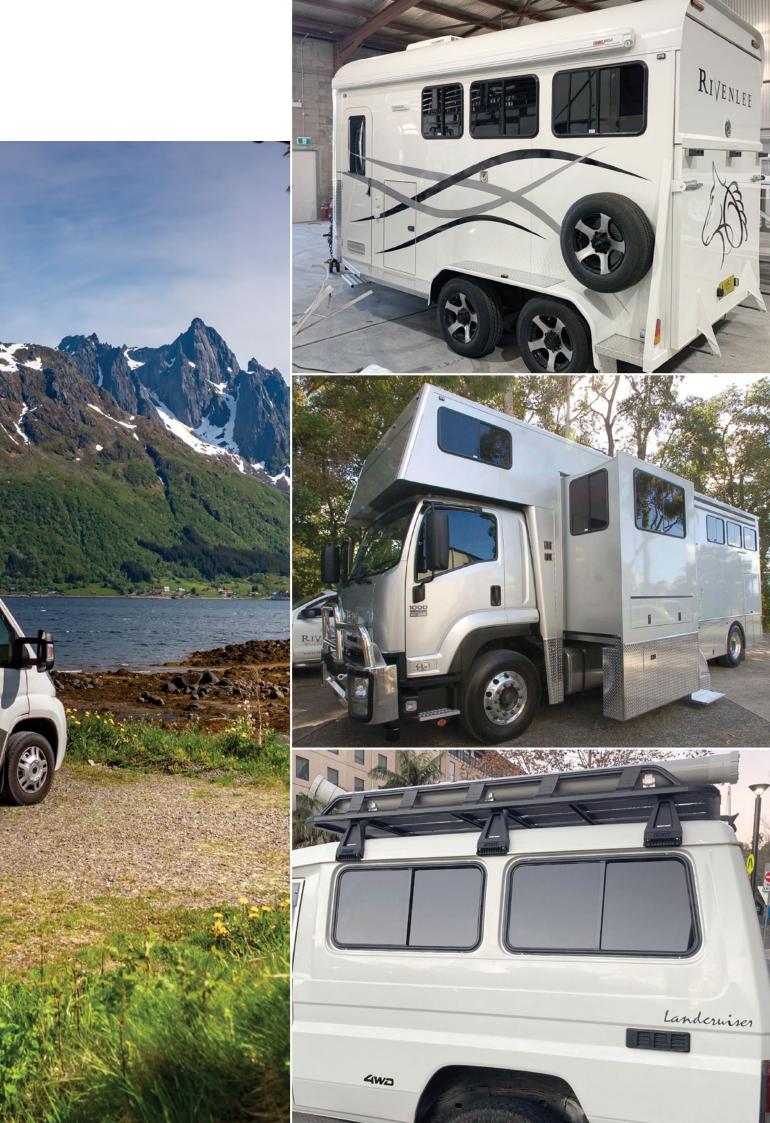

Today AJ Plastics Manufacturing also provide windows for worksite cabins, truck sleeper cabins, donga housing, shipping container conversions, and many happy gooseneck and horse float manufacturers.

## AJPM ARE THE **LEADING HORSE FLOAT WINDOW SUPPLIERS** IN AUSTRALIA

We specialise in made-to-order fixed, curved windows. All our horse float windows are made in Australia at our local factory and are manufactured to your exact specifications.

Our custom curved windows are made from premium polycarbonate which can be either clear or slightly tinted to cut down on both glare and UV rays. You also have your choice of a black or white frame to match the style and colour of your horse float. All our custom windows are waterproof, keeping the interior of your horse float dry and free from drafts and mould.