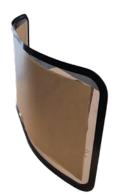

# CUSTOM FIXED CURVED WINDOWS

## AJPM ARE THE **LEADING HORSE FLOAT WINDOW SUPPLIERS** IN AUSTRALIA

We specialise in made-to-order fixed, curved windows. All our horse float windows are made in Australia at our local factory and are manufactured to your exact specifications.

Our custom curved windows are made from premium polycarbonate which can be either clear or slightly tinted to cut down on both glare and UV rays. You also have your choice of a black or white frame to match the style and colour of your horse float. All our custom windows are waterproof, keeping the interior of your horse float dry and free from drafts and mould.