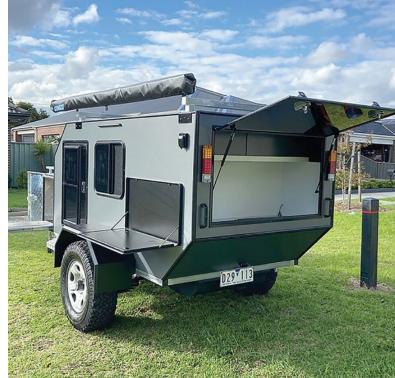

# CUSTOM TEAR DROP CAMPER DOORS

## OPEN THE DOOR TO A WORLD OF **CUSTOMISABILITY AND OPPORTUNITY**

Our campervan, caravan and RV doors can be tailor-made to the requested dimensions and specifications of your specific tear drop camper.

Our teardrop camper doors are used for both repair work, complete camper rebuilds and do-it-yourself projects.

These Australian-made teardrop campervan doors are a strong and reliable solution to complete your motor home.