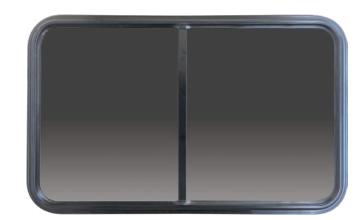

# CUSTOM SLIDING WINDOWS

## SLIDING WINDOWS THAT **NEVER STICK**- MADE TO YOUR NEEDS

- Quality Australian Made product
- Complete Flexibility various sizes and shapes
- · Personal and speedy service
- Used by Australia's top Horse Float and Trailer manufacturers since 1971
- Robust and durable

#### Why choose AJ Plastics sliding windows?

Quality sliding windows for your van, caravan, RV, motor home, horse Float, 4WD canopy, or camper. Sliding windows is a great way to promote air flow in your horse float or get a breeze in your caravan or 4wd Canopy. When ordering a sliding window, you can have it supplied with or without a fly screen and the lock mounted internally or externally.