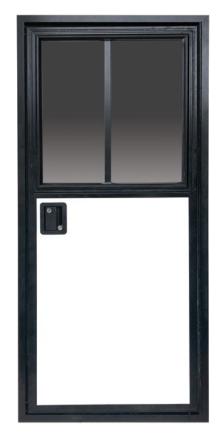

# CUSTON TRAILER DOORS

## AUSTRALIAN MADE DOOR PERFECT FOR TRAILERS AND CARAVANS

Hand made with aluminium extrusion and composite panel.

All materials including the hinge and weather seal are locally sourced. Although we are unable to do an attached fly screen door, we can install a sliding window (with a fly screen) to allow air flow when closed.

The handles are slam action and have a manual override internally for both the lock and deadbolt so you can't get locked in.

- Quality Australian Made product
- Personal and speedy service
- · Recommended by Australia's top Manufacturers
- 40 Years Strong

#### **Range of Options:**

- Square Corners
- Left- or right-hand heavy duty piano hinge
- Black or white powder coated frame
- Black or white composite panel infill
- Black, white, or chrome lock
- With or without sliding window
- Clear, light, or dark tint acrylic