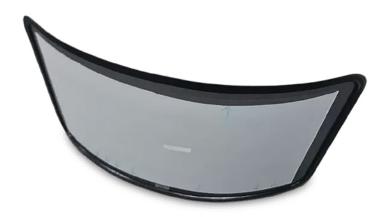

# CUSTOM FIXED CURVED WINDOWS

## AJPM ARE THE **LEADING HORSE FLOAT WINDOW SUPPLIERS** IN AUSTRALIA

We specialise in made-to-order fixed, curved windows. All our horse float windows are made in Australia at our local factory and are manufactured to your exact specifications.

Our custom curved windows are made from premium polycarbonate which can be either clear or slightly tinted to cut down on both glare and UV rays. You also have your choice of a black or white frame to match the style and colour of your horse float. All our custom windows are waterproof, keeping the interior of your horse float dry and free from drafts and mould.

Fixed curve with flat center options also available.