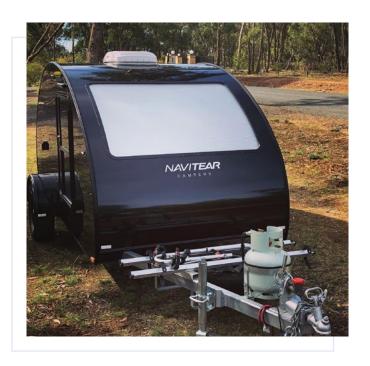

# CUSTOM TEAR DROP CAMPER DOORS

## OPEN THE DOOR TO A WORLD OF **CUSTOMISABILITY AND OPPORTUNITY**

Our campervan, caravan and RV doors can be tailor-made to the requested dimensions and specifications of your specific tear drop camper.

Our teardrop camper doors are used for both repair work, complete camper rebuilds and do-it-yourself projects.

These Australian-made teardrop campervan doors are a strong and reliable solution to complete your motor home.