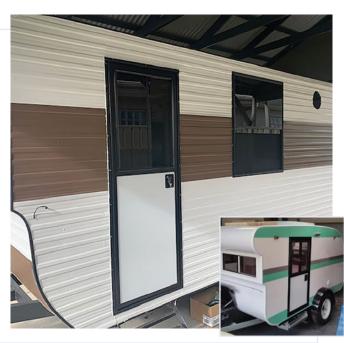

# CUSTOM TEAR DROP CAMPER DOORS

## OPEN THE DOOR TO A WORLD OF **CUSTOMISABILITY AND OPPORTUNITY**

Our campervan, caravan and RV doors can be tailor-made to the requested dimensions and specifications of your specific tear drop camper.

Our teardrop camper doors are used for both repair work, complete camper rebuilds and do-it-yourself projects.

These Australian-made teardrop campervan doors are a strong and reliable solution to complete your motor home.

#### **Custom Tear Camper Door Range of Options:**

- Square Corners (able to round off external flange to give the look of a radius corner)
- Left- or right-hand heavy duty piano hinge
- Black or white powder coated frame
- Black or white composite panel infill
- Black, white, or chrome lock
- Vertical Slide Window (with a fly screen)
- Clear, light, or dark tint acrylic