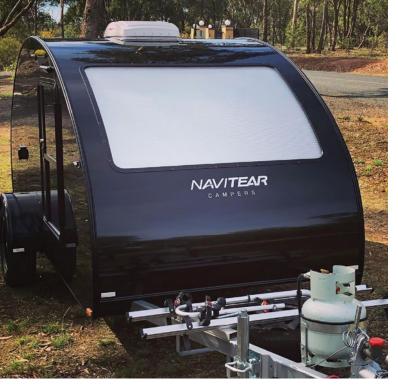

# CUSTOM FIXED CURVED WINDOWS

## AJPM ARE THE **LEADING HORSE FLOAT WINDOW SUPPLIERS** IN AUSTRALIA

We specialise in made-to-order fixed, curved windows. All our horse float windows are made in Australia at our local factory and are manufactured to your exact specifications.

Our custom curved windows are made from premium polycarbonate which can be either clear or slightly tinted to cut down on both glare and UV rays. You also have your choice of a black or white frame to match the style and colour of your horse float. All our custom windows are waterproof, keeping the interior of your horse float dry and free from drafts and mould.